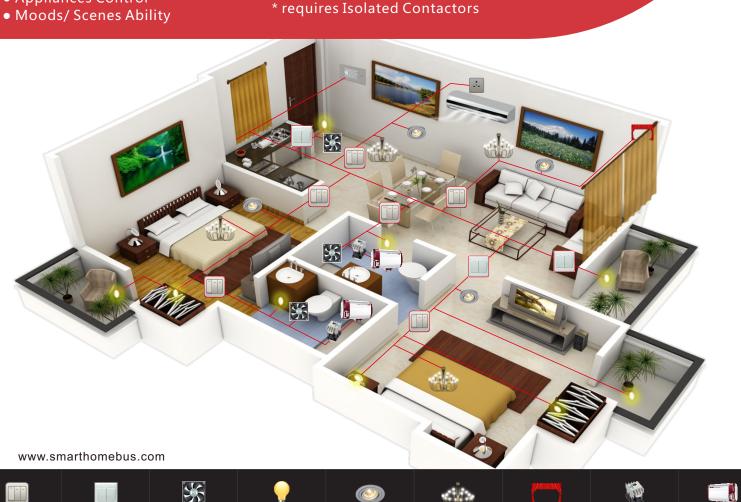

## Package Features & Mixed Use Capacity:

Control of up-to 10 appliances /electrical devices\* Control of up-to 8 motorized curtains Control of up-to 28 exhaust Fans Control of up-to 10 Water Heaters/boilers\* Control of up-to 10 Air conditioning Main power Control\* Control of up-to 24 lighting channels

Max of Channels mixed use=28 channels 3A per channel Ability to Control by PC Ability to Control wirelessly By Smart iPhone / iPad & laptop Integration to third party system using RS-232/485, UDP, or Dry Contacts

Virtual energy consumption display of connected loads for PC server (HAC)

lamp

Exhaust Fan

- Combined Home Moods ability
- Schedules Ability

3 Button Switch 2 Button Switch

- Appliances Control
- Moods/ Scenes Ability

Spot Light

Chandelier

Curtain

Smart Phones

IOS, Android &

Win8 Tablets

**Personal Computer** Laptop

Valid for 100