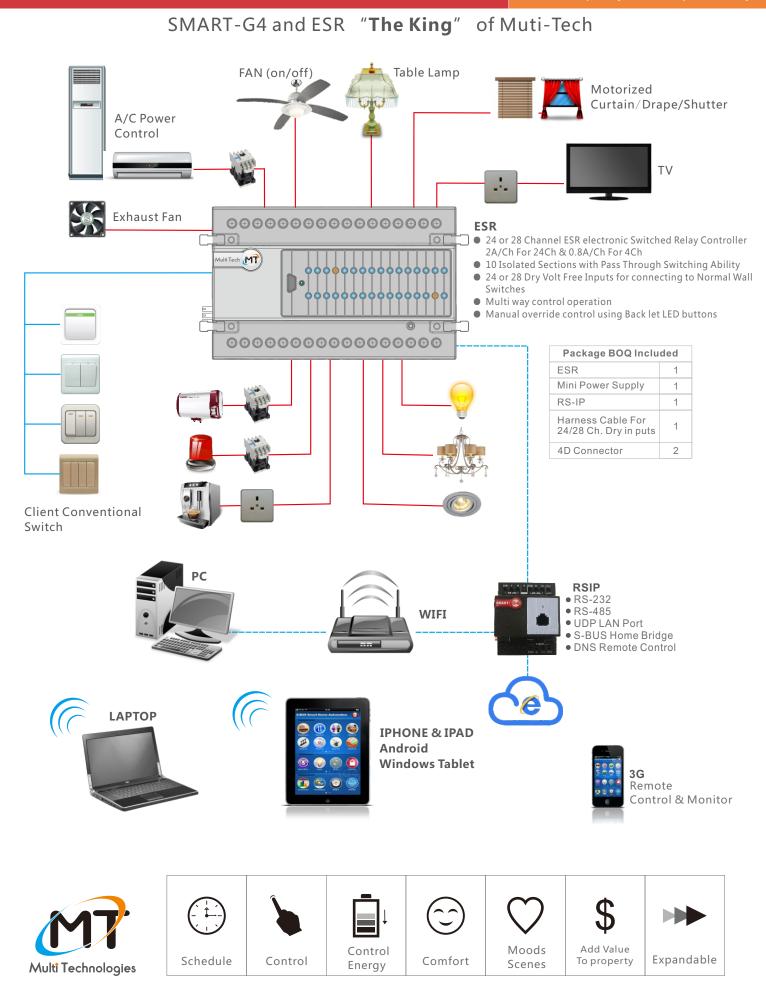

## Package Features & Mixed Use Capacity:

Control of up-to 10 appliances /electrical devices\* Control of up-to 8 motorized curtains Control of up-to 28 exhaust Fans Control of up-to 10 Water Heaters/boilers\* Control of up-to 10 Air conditioning Main power Control\* Control of up-to 24 lighting channels

Max of Channels mixed use=28 channels 3A per channel Ability to Control by PC Ability to Control wirelessly By Smart iPhone / iPad & laptop Integration to third party system using RS-232/485, UDP, or Dry Contacts

Virtual energy consumption display of connected loads for PC server (HAC)

lamp

Exhaust Fan

- Combined Home Moods ability
- Schedules Ability

3 Button Switch 2 Button Switch

- Appliances Control
- Moods/ Scenes Ability

Spot Light

Chandelier

Curtain

Smart Phones

IOS, Android &

Win8 Tablets

**Personal Computer** Laptop

Valid for 100

Packages MOQ

Contactor Water Heater